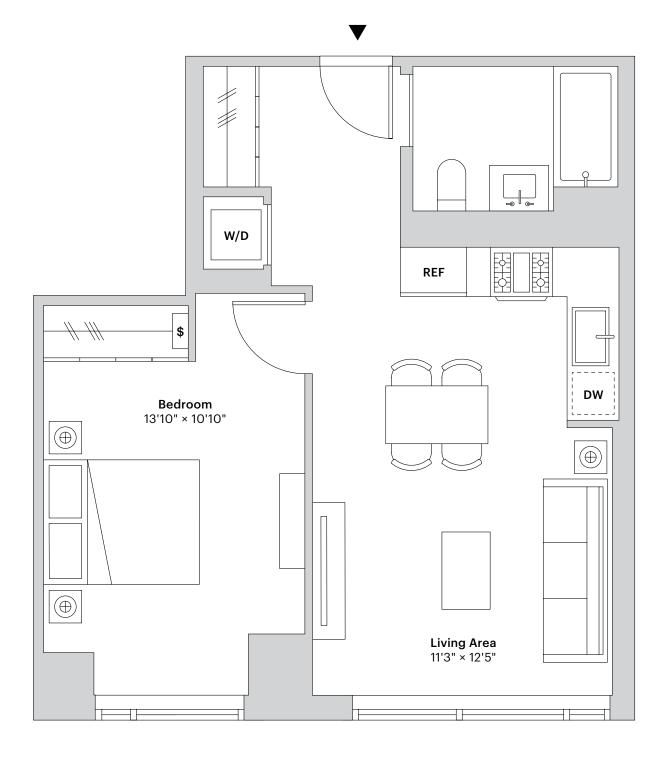

## **Residence Features**

- Dining area

## **3ELEVEN**

- Six-inch wide-plank white oak floors
- Solar shades in all major rooms
- In-residence washer and dryer
- Personal safe in all homes
- Individually controlled central heating and cooling
- Caesarstone countertop and backsplash
- Stainless steel counter-depth refrigerators with ice makers
- Stainless-steel gas range
- Bosch panelized dishwasher
- L-shaped kitchen with under cabinet lighting
- Bathroom custom vanities with Caesarstone countertops
- Bathroom full height custom medicine cabinets
- Full-height mirror and integral medicine lockboxes